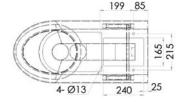

## 6.20 Disabled Compliant Wall Faced Toilet Pan

## PRODUCT CODE: WC-SSDP (P trap) WC-SSDS (S trap)

The 3monkeez<sup>®</sup> disabled wall faced toilet pan is perfect for public amenities, council rest areas, schools, nightclubs and other areas where a low maintenance stainless steel toilet pan is necessary. They feature a rear inlet, perfect for use with in wall cisterns.

## Bottom

Please Note: S trap pan is supplied with a separate pan bend. Set out dimension 120mm.

**STAINLESS STEEL EVOLUTIONS** Innovate - Create - Deliver

Details accurate at time of print. Whilst all care has been taken in compiling this information, designs & dimensions shown are indicative only and should not be relied upon without prior approval.