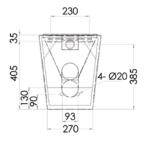

## 6.20 Disabled Compliant Wall Faced Toilet Pan

## PRODUCT CODE: WC-SSDP (P trap) WC-SSDS (S trap)

The 3monkeez<sup>®</sup> disabled wall faced toilet pan is perfect for public amenities, council rest areas, schools, nightclubs and other areas where a low maintenance stainless steel toilet pan is necessary. They feature a rear inlet, perfect for use with in wall cisterns.

## Bottom

Please Note: S trap pan is supplied with a separate pan bend. Set out dimension 120mm.

**STAINLESS STEEL EVOLUTIONS** Innovate - Create - Deliver

Details accurate at time of print. Whilst all care has been taken in compiling this information, designs & dimensions shown are indicative only and should not be relied upon without prior approval.