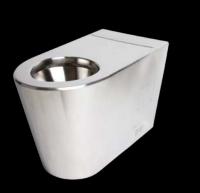

## 6.20 Disabled Compliant Wall Faced Toilet Pan

## PRODUCT CODE: WC-SSDP (P trap) WC-SSDS (S trap)

The 3monkeez<sup>®</sup> disabled wall faced toilet pan is perfect for public amenities, council rest areas, schools, nightclubs and other areas where a low maintenance stainless steel toilet pan is necessary. They feature a rear inlet, perfect for use with in wall cisterns.

## FEATURES & BENEFITS:

- Suitable for disabled applications
- Vandal proof design
- No ligature points
- Available in P trap or S trap
- Radius edges
- Satin finish
- Concealed fixings
- 2mm 304 grade stainless steel