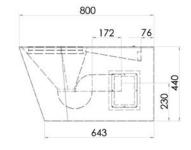

## 6.20 Disabled Compliant Wall Faced Toilet Pan

## PRODUCT CODE: WC-SSDP (P trap) WC-SSDS (S trap)

The 3monkeez<sup>®</sup> disabled wall faced toilet pan is perfect for public amenities, council rest areas, schools, nightclubs and other areas where a low maintenance stainless steel toilet pan is necessary. They feature a rear inlet, perfect for use with in wall cisterns.

## Bottom

Please Note: S trap pan is supplied with a separate pan bend. Set out dimension 120mm.

**STAINLESS STEEL EVOLUTIONS** Innovate - Create - Deliver

Details accurate at time of print. Whilst all care has been taken in compiling this information, designs & dimensions shown are indicative only and should not be relied upon without prior approval.